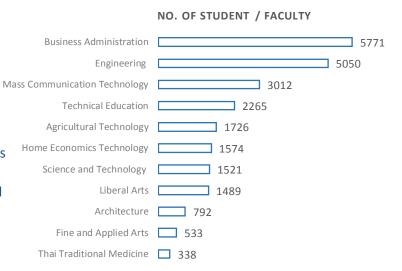

ge
- 87 programs for undergraduate
- 25 programs for graduate

#### Vision

Rajamangala University of Technology Thanyaburi is professional learning university about science technology and innovation at the national level and international standard.

#### Student (2014)

| Total students enrolled 24         | ,071   |
|------------------------------------|--------|
| Thais 23                           | 3,876  |
| Foreigners 19                      | 5      |
| Total students (divided by degree) |        |
| Bachelor's degree                  | 22,882 |
| Certificate Programs               | 138    |
| Master's degree                    | 979    |
| Doctor's degree                    | 72     |
|                                    |        |

# Staff (2014)





# **Faculty and College**



### Income and Expense

| Income                                                               | <b>2,281,410,340</b> (100%)                                                                                        |
|----------------------------------------------------------------------|--------------------------------------------------------------------------------------------------------------------|
| Government                                                           |                                                                                                                    |
| Education fees                                                       | 549,028,441 (24%)                                                                                                  |
| Asset manage