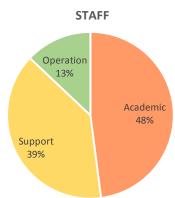

TT has 10 faculty and 1 college
- 87 programs for undergraduate
- 25 programs for graduate

#### Vision

Rajamangala University of Technology Thanyaburi is professional learning university about science technology and innovation at the national level and international standard.

#### Student (2014)

| Total students enrolled 24         | ,071   |
|------------------------------------|--------|
| Thais 23                           | 3,876  |
| Foreigners 19                      | 5      |
| Total students (divided by degree) |        |
| Bachelor's degree                  | 22,882 |
| Certificate Programs               | 138    |
| Master's degree                    | 979    |
| Doctor's degree                    | 72     |
|                                    |        |

# Staff (2014)





# **Faculty and College**



### Income and Expense

| Income                                                               | <b>2,281,410,340</b> (100%)                                                                                        |
|----------------------------------------------------------------------|--------------------------------------------------------------------------------------------------------------------|
| Government                                                           |                                                                                                                    |
| Education fees                                                       | 549,028,441 (24%)