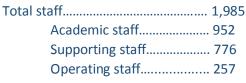

MUTT has 10 faculty and 1 college
- 87 programs for undergraduate
- 25 programs for graduate

#### Vision

Rajamangala University of Technology Thanyaburi is professional learning university about science technology and innovation at the national level and international standard.

#### Student (2014)

| Total students enrolled 24         | ,071   |
|------------------------------------|--------|
| Thais 23                           | 3,876  |
| Foreigners 19                      | 5      |
| Total students (divided by degree) |        |
| Bachelor's degree                  | 22,882 |
| Certificate Programs               | 138    |
| Master's degree                    | 979    |
| Doctor's degree                    | 72     |
|                                    |        |

# Staff (2014)





# **Faculty and College**



### Income and Expense

| Income                                                               | <b>2,281,410,340</b> (100%)                                                                                        |
|----------------------------------------------------------------------|--------------------------------------------------------------------------------------------------------------------|
| Government                                                           |                                                                                                                    |
| Education fees                                                       | 549,028,441 (24%)